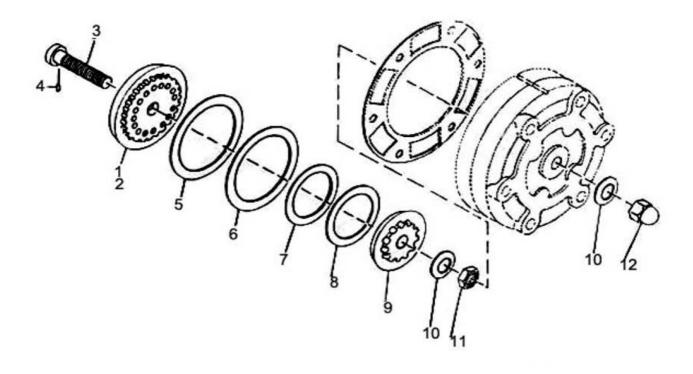

## 4. 55 GA Concentric Ring Valve Assembly - Model 71T2

| REF.<br>NO. | PART<br>NUMBER | DESCRIPTION                  | CCN<br>NUMBER | UNITS<br>PER<br>ASSSY | REC SPARES |   |   |
|-------------|----------------|------------------------------|---------------|-----------------------|------------|---|---|
|             |                |                              |               |                       | 1          | 2 | 3 |
| 4-1         | W75300T60X     | Valve complete               | 37101946      | 1                     |            | 1 | 1 |
| 4-2         | W21943         | * Seat discharge valve       | 30217673      | 1                     |            |   |   |
| 4-3         | W21453         | * Bolt valve                 | 30279897      | 1                     |            |   |   |
| 4-4         | W34170         | * * Pin bolt                 | 30289631      | 1                     |            |   |   |
| 4-5         | W21446         | * Spring inlet valve         | 30221550      | 1                     | 1          | 1 | 1 |
| 4-6         | W21445         | * Plate inlet valve          | 30215891      | 1                     | 1          | 1 | 1 |
| 4-7         | W21447         | * Plate discharge valve      | 30181499      | 1                     | 1          | 1 | 1 |
| 4-8         | W21448         | * Spring discharge valve     | 30221501      | 1                     | 1          | 1 | 1 |
| 4-9         | W21444         | * Plate discharge valve stop | 30218978      | 1                     |            |   |   |
| 4-10        | W114141T75     | * Washer spring belleville   | 37092897      | 2                     |            |   | 2 |
| 4-11        | 22A4C8         | * Nut Hex                    | 95076816      | 1                     |            |   |   |
| 4-12        | W21751         | * Nut Acorn                  | 30287650      | 1                     |            |   |   |